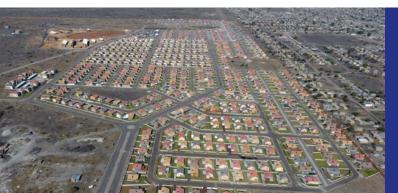

Platinum Village, situated in Freedom Park Extension 4 in Rustenburg, is geographically located within the boundaries of Impala Platinum Rustenburg, approximately 13km north of Rustenburg CBD, in the North West Province.

Platinum Village is an upmarket and modern housing development for the lower and middle income groups. Platinum Village is an integrated development facilitated by Impala Platinum that promotes home ownership. The complete development includes all services with generous public open spaces and institutional areas for communities. The total development is estimated to deliver 2 020 houses and 400 apartments.

The housing development within Platinum Village is well advanced with two of the four phases nearing completion with more than 1000 housing units already constructed.

Impala Platinum partnered with the Department of Education and successfully constructed a Primary and Secondary School within the boundaries of Platinum Village. Both schools opened in January 2017 and can accommodate approximately 1600 learners. Platinum Village has 3 adjacent stands available for development. These stands have been rezoned as follows: